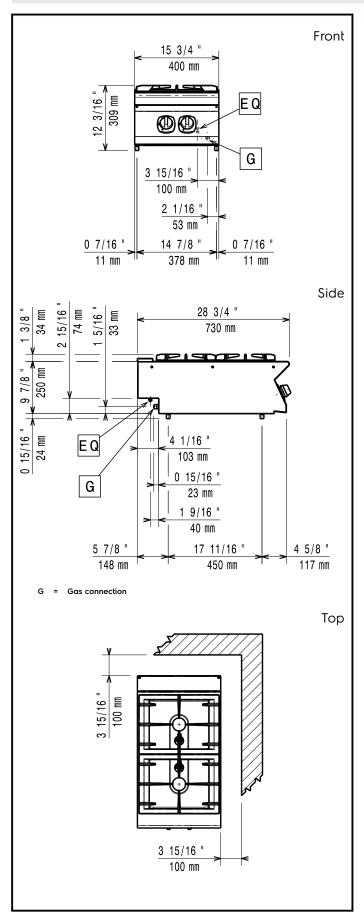

### **Key Information:**

Front Burners Power: 5.5 - kW **Back Burners Power:** 5.5 - 0 kW

**Back Burners Dimension -**

Ø 60

Front Burners Dimension mm

Ø 60

External dimensions, Width: 400 mm External dimensions, Depth: 730 mm External dimensions, Height: 250 mm Net weight: 20 kg Shipping weight: 28 kg Shipping height: 530 mm Shipping width: 460 mm Shipping depth: 800 mm

Shipping volume: 0.2 m<sup>3</sup> Certification group: N7CG

If appliance is set up or next to or against temperature sensitive furniture or similar, a safety gap of approximately 150 mm should be maintained or some form of heat insulation fitted.