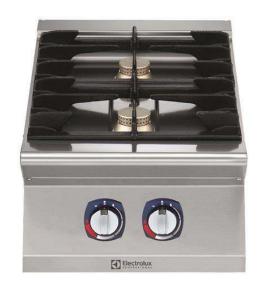

## Modular Cooking Range Line 700XP 2-Burner Gas Boiling Top

| ITEM #  |  |
|---------|--|
| MODEL # |  |
| NAME #  |  |
| SIS #   |  |
|         |  |
| AIA #   |  |

371000 (E7GCGD2C00)

2-burner (5,5 kW each) gas boiling top

### Main Features

- Unit to be mounted on open base cupboards, bridging supports or cantilever systems.
- The two 5.5 kW high efficiency flower flame burners allow the flame to adapt to different size pans.
- Gas appliance supplied for use with natural or LPG gas, conversion jets supplied as standard.
- Large sized pan support in cast iron (stainless steel as option) with long center fins to allow the use of the largest down to the smallest pans.
- Pan supports in cast iron are washable in a dishwasher.
- Burners to feature flame regulator.
- Flame failure device on each burner protects against gas leakage when accidental extinguishing of the flame occurs.
- Protected pilot light.
- IPX 4 water protection.
- Suitable for countertop installation.
- Control knobs provide smooth, continuous rotation from min to max power level.